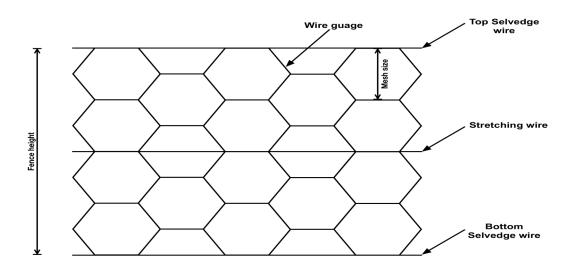

| Height                 | 1200mm |
|------------------------|--------|
| Mesh Size              | 31mm   |
| Wire Gauge             | 18g    |
| Roll lengths available | 50m    |
| Weight of 50m roll     | 48kg   |